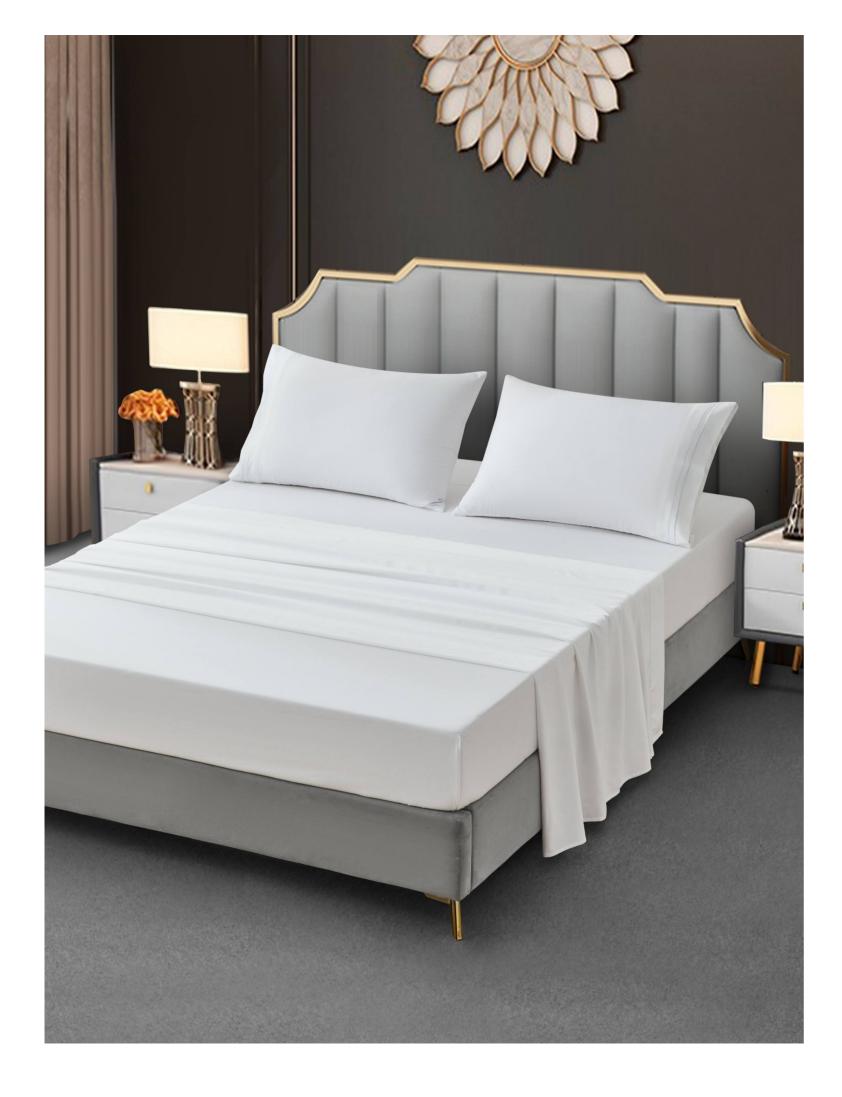

Our products comply with European quality standards, so we have clients throughout the European Community, as well as in America and Central Asia.

Fibre: 100% Polyester Fibre

Color: White or Customized color

Size: Single/Double/King/Super King, Customized

Features: Durable Comfortable, Refreshing

Include: Fitted sheet\*1 Flat sheet\*1 Pillow case\*2