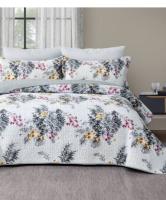

#### 100% POLYESTER PRINTED BEDDING SET

Fabric: Polyester fabric

Color: Custom Pattern and Customized color

Size: Queen or Customized

Include: Fitted sheet\*1 158x198+38cm

Flat sheet\*1 240x250cm Pillow case\*2 50x70+15 cm