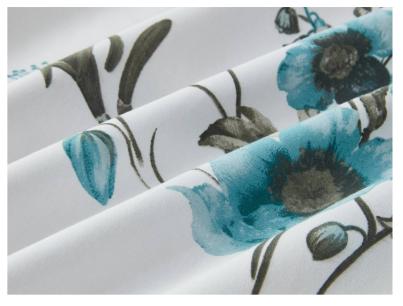

Fabric: Polyester Fabric 120gsm

Color: Blue ,Pink, Beige, Coffe Color or Customized color

Size: Queen or Customized

Technique: Flat sheet: 10cm top folded hem, other sides 1cm hem

Pillowcase: Envelope style,10cm flap inside,5mm trim strip

Include: Fitted sheet\*1 158x198+38cm

Flat sheet\*1 240x250cm

Pillow case\*4 50x70+15 cm