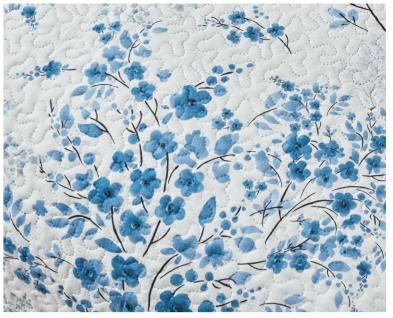

## POLYESTER PRINTED COMFORTER SET

Fabric: 120gsm Polyester fabric

Color: Customized Pattern and Customized color

Include: Quilted Duvet \*1 110x153cm

Flat sheet\*1 115x153cm

Fitted sheet\*1 71x132+20cm

Pillow case\*1 51x76 cm

#### POLYESTER PRINTED COMFORTER SET

Fabric: 90gsm Polyester fabric

Color: Customized Pattern and Customized color

Include: Quilted Duvet \*1 110x153cm

Flat sheet\*1 115x153cm
Fitted sheet\*1 71x132+20cm

Pillow case\*1 51x76 cm