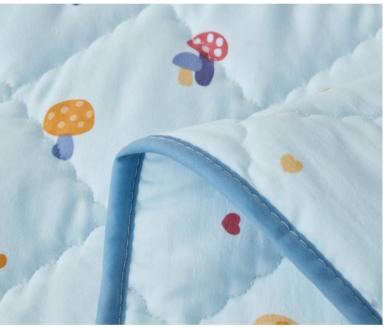

## ULTRASONIC EMBOSSING BEDSPREAD SET

Bed cover: 85gsm 100% Polyester+120gsm filling

Pillowsham:85gsm100% polyester+20gsm Non-woven

fabrics+80gsm filling

Fitted Sheet: 85gsm 100% polyester

Color: Customized Pattern and Customized color

Include: Bed cover \*1 230x250cm

Fitted sheet\*1 200x200+30cm

Pillow case\*2 50x75+5 cm