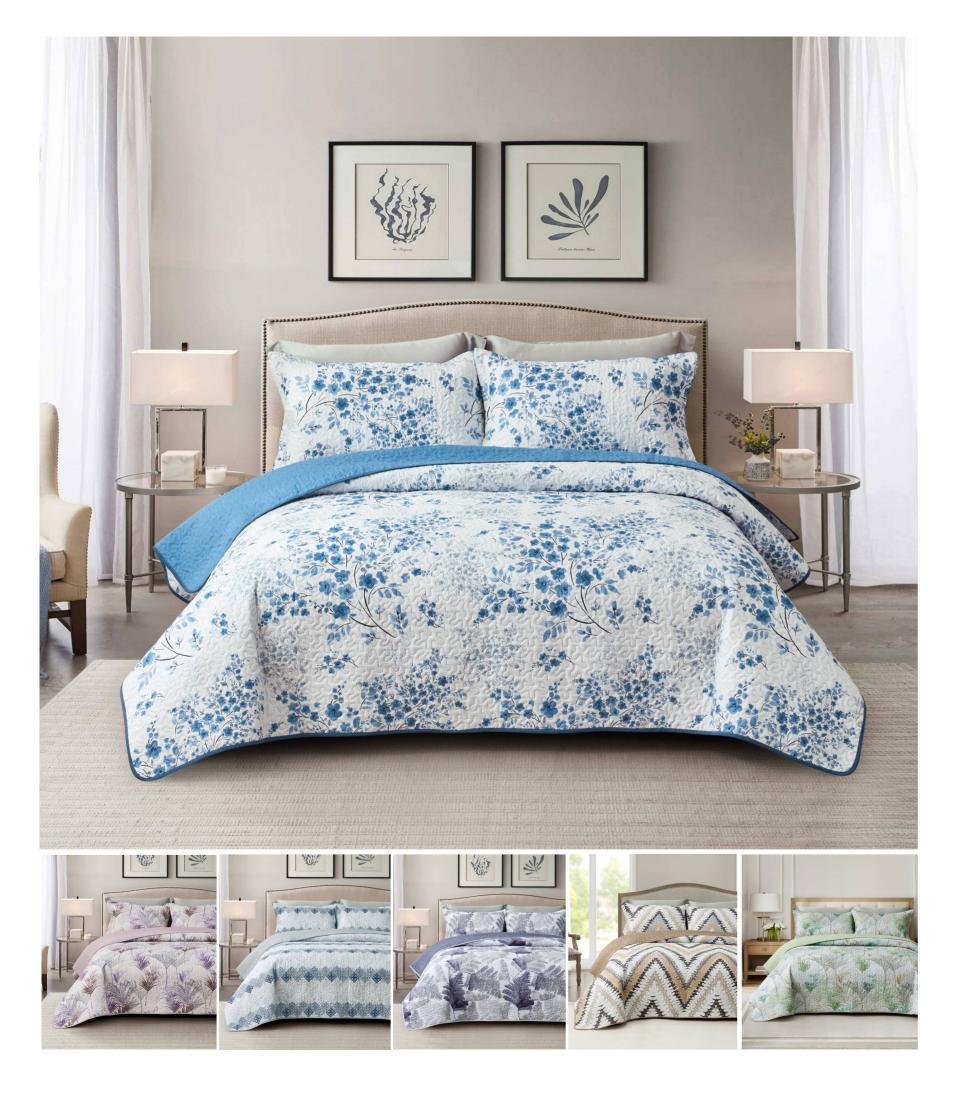

## POLYESTER PRINTED COMFORTER SET

Fabric: 120gsm Polyester fabric

Color: Customized Pattern and Customized color

Include: Quilted Duvet \*1 110x153cm

Flat sheet\*1 115x153cm

Fitted sheet\*1 71x132+20cm

Pillow case\*1 51x76 cm

#### POLYESTER PRINTED COMFORTER SET

Fabric: 90gsm Polyester fabric

Color: Customized Pattern and Customized color

Include: Quilted Duvet \*1 110x153cm

Flat sheet\*1 115x153cm
Fitted sheet\*1 71x132+20cm

Pillow case\*1 51x76 cm