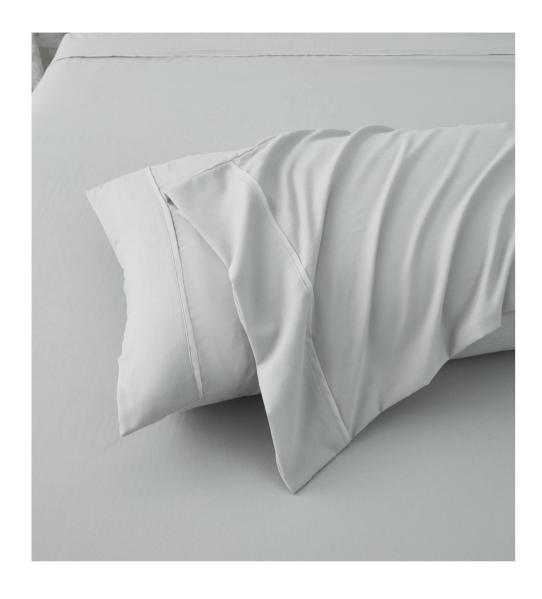

Fabric: 90gsm Polyester Fabric Color: Grey or Customized color

Size: Queen or Customized

Technique: Flat sheet: 10cm top folded hem, other sides 1cm hem

Pillowcase: Envelope style,10cm flap inside ,5mm trim strip

Include: Fitted sheet\*1 158x198+38cm

Flat sheet\*1 240x250cm Pillow case\*2 50x70+15 cm

Features: Durable, Comfortable, Refreshing

Fabric: Polyester Fabric 120gsm

Color: Grey, Beige or Customized color

Size: Queen or Customized