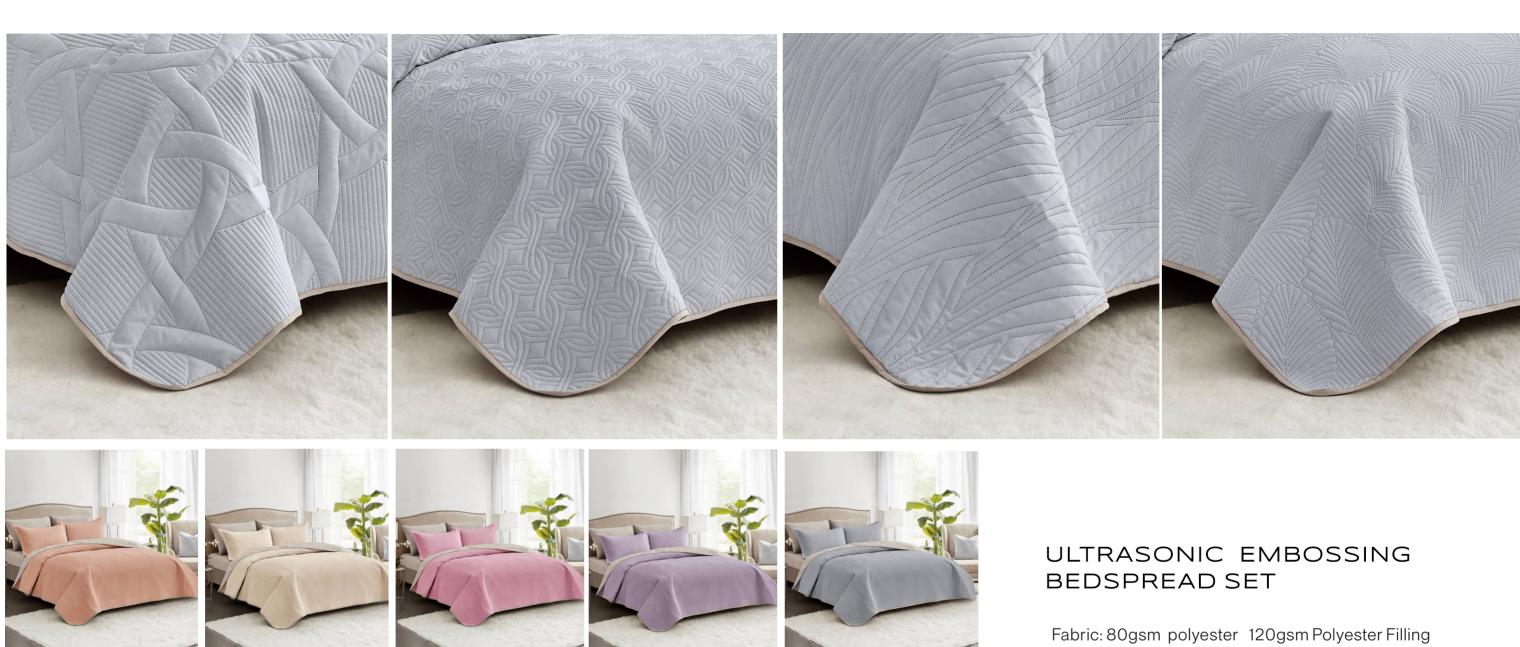

## ULTRASONIC EMBOSSING BEDSPREAD SET

Bed cover: 85gsm 100% Polyester+120gsm filling

Pillowsham:85gsm100% polyester+20gsm Non-woven

fabrics+80gsm filling

Fitted Sheet: 85gsm 100% polyester

Color: Customized Pattern and Customized color

Include: Bed cover \*1 230x250cm

Fitted sheet\*1 200x200+30cm

Pillow case\*2 50x75+5 cm

## ULTRASONIC EMBOSSING BEDSPREAD SET

Bed cover: 85gsm 100% Polyester+120gsm filling

Pillowsham: 85gsm 100% polyester+20gsm

Non-woven fabrics +80gsm filling

Color: Customized Pattern and Customized color

Include: Bed cover \*1 230x250cm Pillow case\*2 50x75+5 cm

Fabric: 80gsm polyester 120gsm Polyester Filling Color: Customized Pattern and Customized color

Single Bed Cover Set:

Bedspread \*1 Fitted sheet \*1 Pillow sham \*1 Pillow case \*1

Double Bed Cover Set:

Bedspread \*1 Fitted sheet \*1 Pillow sham \*2 Pillow case \*2