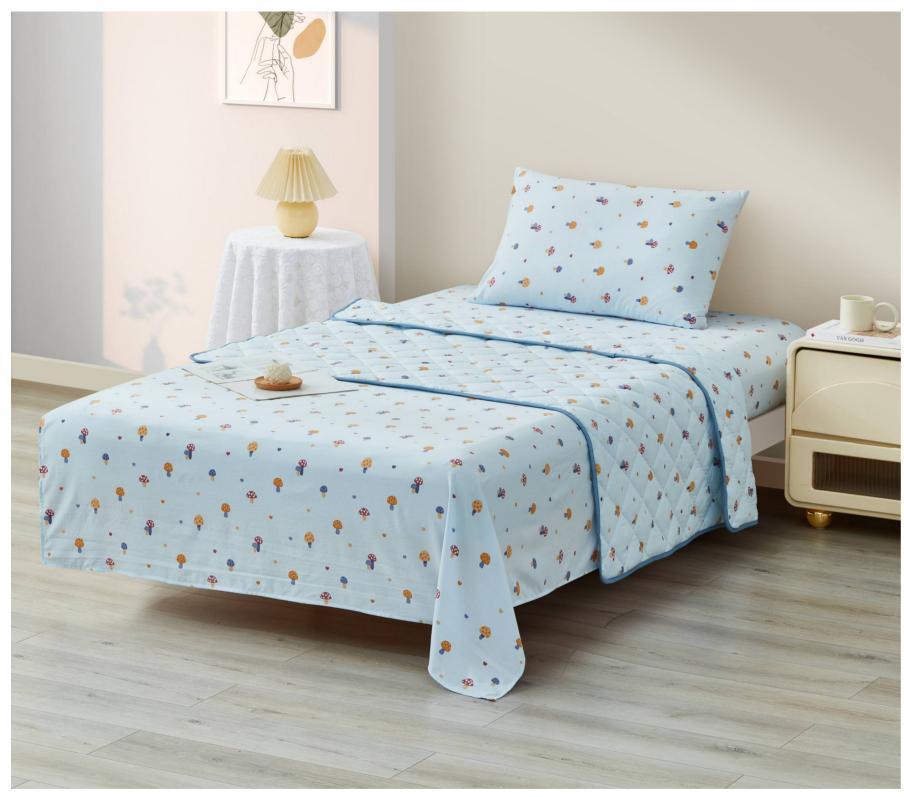

#### 100% POLYESTER PRINTED BEDDING SET

Fabric: Polyester fabric

Color: Custom Pattern and Customized color

Size: Queen or Customized

Include: Fitted sheet\*1 158x198+38cm

Flat sheet\*1 240x250cm Pillow case\*2 50x70+15 cm