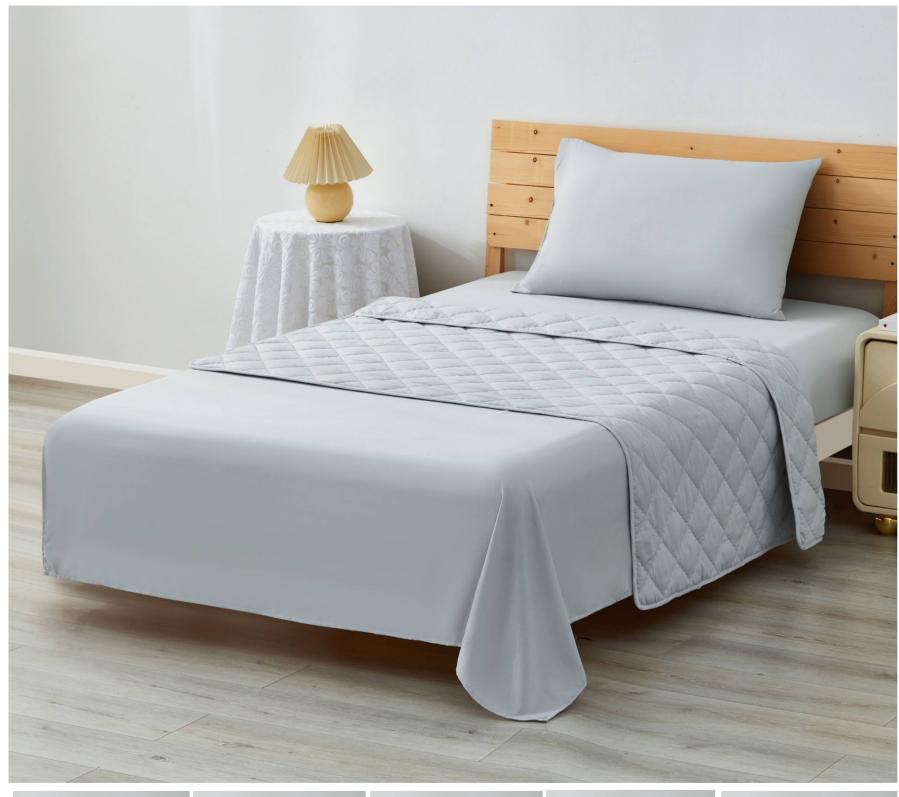

## 50% BAMBOO +50% POLYESTER FLAT SHEET SET

Fabric: 50%Bamboo + 50% Polyester

Color: White or Customized color

Size: Single/Double/King/Super King

Features: Comfortable fabric, skin friendly and breathable

Include: Fitted sheet\*1 Flat sheet\*1 Pillow case\*2