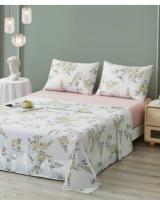

#### 100% POLYESTER PRINTED BEDDING SET

Fabric: Polyester fabric

Color: Custom Pattern and Customized color

Size: Queen or Customized

Include: Fitted sheet\*1 158x198+38cm

Flat sheet\*1 240x250cm Pillow case\*2 50x70+15 cm

#### POLYESTER COMFORTER SET

Fabric: 90gsm Polyester fabric

Color: White, Grey, Pink, Earth or Customized color

Include: Quilted Duvet \*1 110x153cm

Flat sheet\*1 115x153cm

Fitted sheet\*1 71x132+20cm

Pillow case\*1 51x76 cm

## POLYESTER PRINTED COMFORTER SET

Fabric: 120gsm Polyester fabric

Color: Customized Pattern and Customized color

Include: Quilted Duvet \*1 110x153cm

Flat sheet\*1 115x153cm

Fitted sheet\*1 71x132+20cm

Pillow case\*1 51x76 cm

#### POLYESTER PRINTED COMFORTER SET

Fabric: 90gsm Polyester fabric

Color: Customized Pattern and Customized color

Include: Quilted Duvet \*1 110x153cm

Flat sheet\*1 115x153cm
Fitted sheet\*1 71x132+20cm

Pillow case\*1 51x76 cm