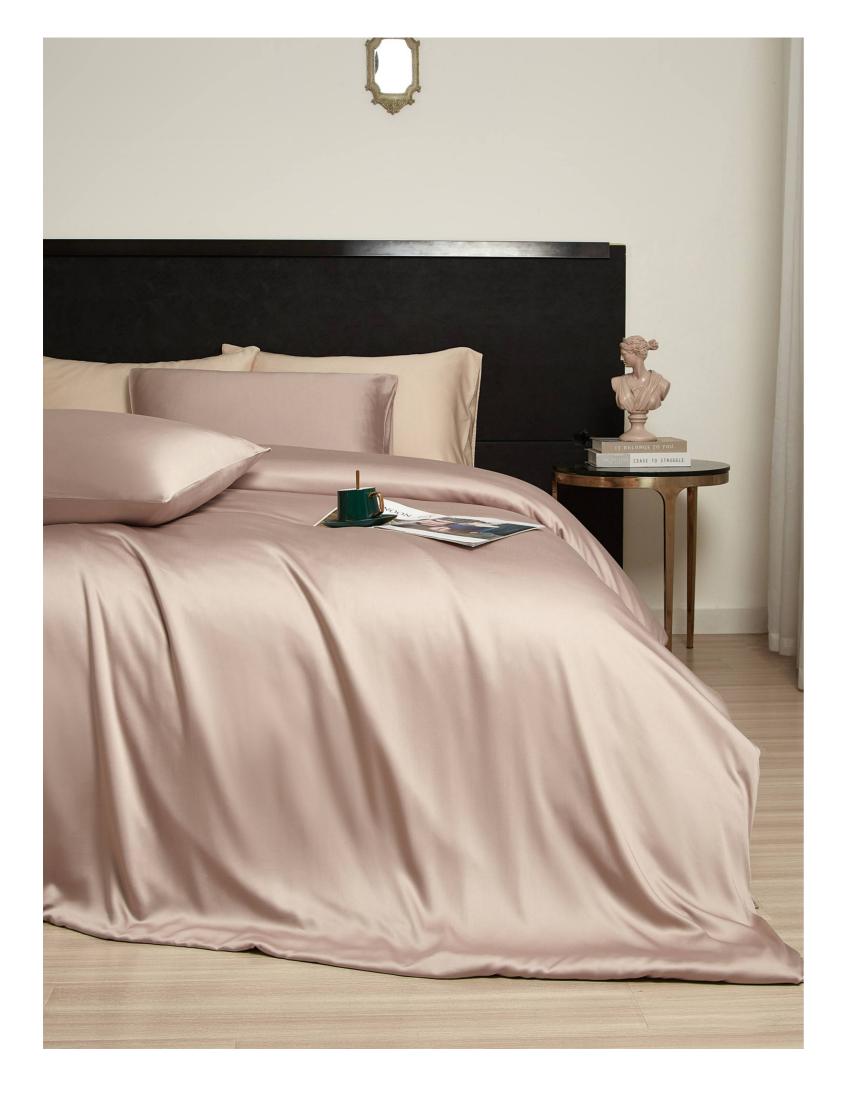

#### BAMBOO DUVET COVER SET

Fabric: 100% Bamboo fabric 200TC/300TC/500TC

Color: White or Customized color

Size: Single/Double/King/Super King or Customized Include: Duvet cover\*1 Fitted sheet\*1 Pillow case\*2

#### COTTON DUVET COVER SET

Fabric: 100%Cotton 300 /400 /500 / 600 /800 TC Woven Cotton

Color: White or Customized color

Size: Single/Double/King/Super King, Customized Include: Duvet cover\*1 Fitted sheet\*1 Pillow case\*2