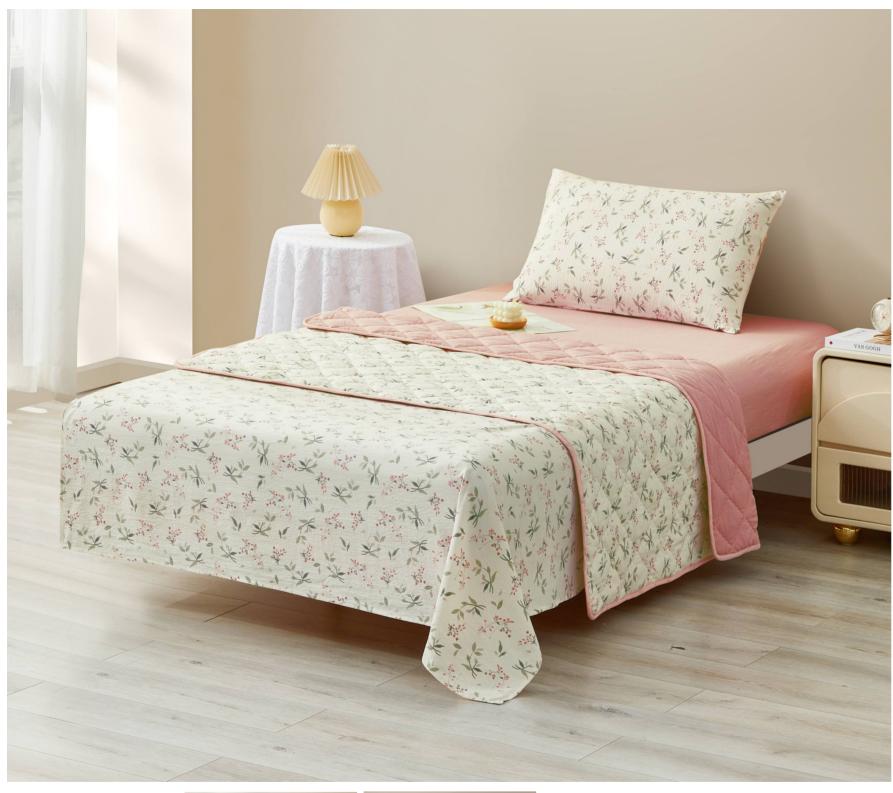

Fabric: 80gsm polyester 120gsm Polyester Filling Color: Customized Pattern and Customized color

Single Bed Cover Set:

Bedspread \*1 Fitted sheet \*1 Pillow sham \*1 Pillow case \*1

Double Bed Cover Set:

Bedspread \*1 Fitted sheet \*1 Pillow sham \*2 Pillow case \*2