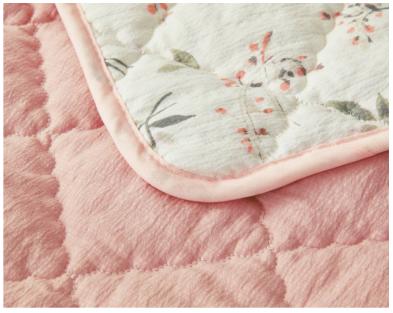

Fabric: 80gsm polyester 120gsm Polyester Filling Color: Customized Pattern and Customized color

Single Bed Cover Set:

Bedspread \*1 Fitted sheet \*1 Pillow sham \*1 Pillow case \*1

Double Bed Cover Set:

Bedspread \*1 Fitted sheet \*1 Pillow sham \*2 Pillow case \*2