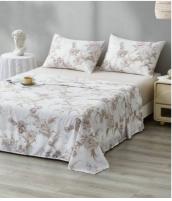

Fabric: 90gsm Polyester Fabric Color: Grey or Customized color

Size: Queen or Customized

Technique: Flat sheet: 10cm top folded hem, other sides 1cm hem

Pillowcase: Envelope style,10cm flap inside ,5mm trim strip

Include: Fitted sheet\*1 158x198+38cm

Flat sheet\*1 240x250cm Pillow case\*2 50x70+15 cm

Features: Durable, Comfortable, Refreshing

Fabric: Polyester Fabric 120gsm

Color: Grey, Beige or Customized color

Size: Queen or Customized