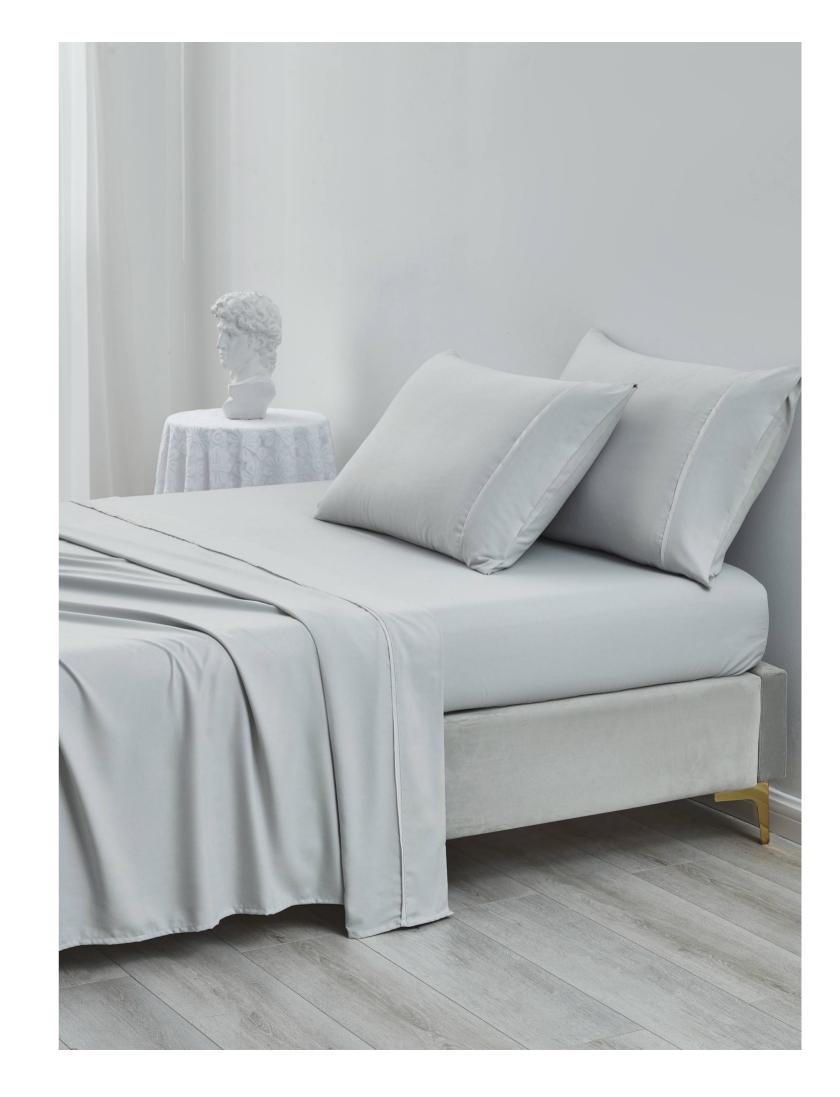

Fabric: 90gsm Polyester Fabric Color: Grey or Customized color

Size: Queen or Customized

Technique: Flat sheet: 10cm top folded hem, other sides 1cm hem

Pillowcase: Envelope style,10cm flap inside ,5mm trim strip

Include: Fitted sheet\*1 158x198+38cm

Flat sheet\*1 240x250cm Pillow case\*2 50x70+15 cm

Features: Durable, Comfortable, Refreshing

Fabric: Polyester Fabric 120gsm

Color: Grey, Beige or Customized color

Size: Queen or Customized