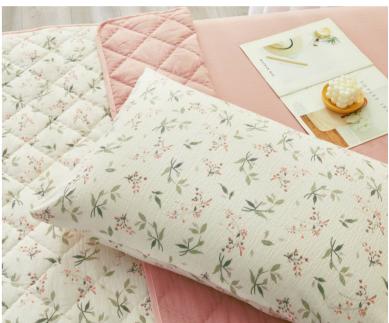

## ULTRASONIC EMBOSSING BEDSPREAD SET

Bed cover: 85gsm 100% Polyester+120gsm filling

Pillowsham:85gsm100% polyester+20gsm Non-woven

fabrics+80gsm filling

Fitted Sheet: 85gsm 100% polyester

Color: Customized Pattern and Customized color

Include: Bed cover \*1 230x250cm

Fitted sheet\*1 200x200+30cm

Pillow case\*2 50x75+5 cm