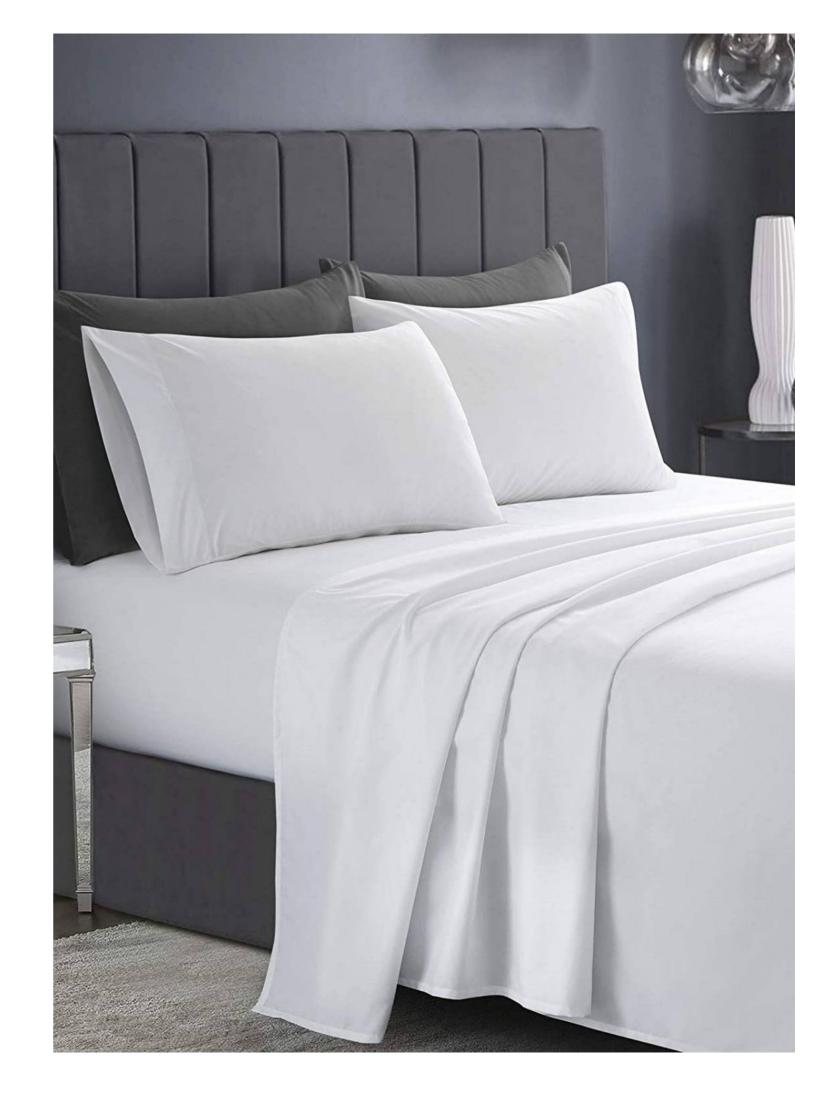

Fabric: 90gsm Polyester Fabric Color: Grey or Customized color

Size: Queen or Customized

Technique: Flat sheet: 10cm top folded hem, other sides 1cm hem

Pillowcase: Envelope style,10cm flap inside ,5mm trim strip

Include: Fitted sheet\*1 158x198+38cm

Flat sheet\*1 240x250cm Pillow case\*2 50x70+15 cm

Features: Durable, Comfortable, Refreshing

Fabric: Polyester Fabric 120gsm

Color: Grey, Beige or Customized color

Size: Queen or Customized