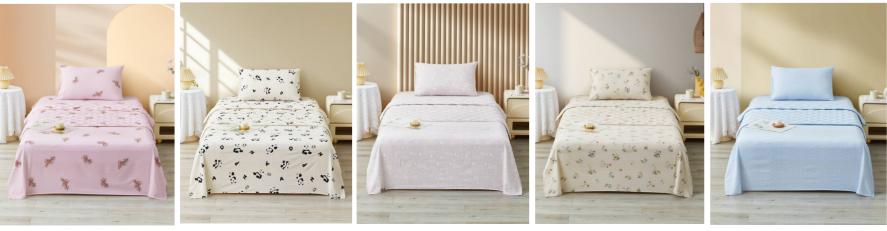

Fabric: Polyester Fabric 120gsm

Color: Blue ,Pink, Beige, Coffe Color or Customized color

Size: Queen or Customized

Technique: Flat sheet: 10cm top folded hem, other sides 1cm hem

Pillowcase: Envelope style,10cm flap inside,5mm trim strip

Include: Fitted sheet\*1 158x198+38cm

Flat sheet\*1 240x250cm

Pillow case\*4 50x70+15 cm