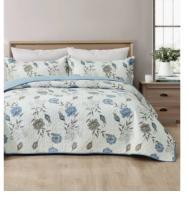

## POLYESTER PRINTED COMFORTER SET

Fabric: 120gsm Polyester fabric

Color: Customized Pattern and Customized color

Include: Quilted Duvet \*1 110x153cm

Flat sheet\*1 115x153cm

Fitted sheet\*1 71x132+20cm

Pillow case\*1 51x76 cm

#### POLYESTER PRINTED COMFORTER SET

Fabric: 90gsm Polyester fabric

Color: Customized Pattern and Customized color

Include: Quilted Duvet \*1 110x153cm

Flat sheet\*1 115x153cm
Fitted sheet\*1 71x132+20cm

Pillow case\*1 51x76 cm