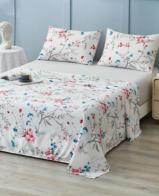

Technique: Flat sheet: 10cm top folded hem, Embroidery

other sides 1cm hem

Pillowcase Envelope style, Embroidery ,10cm flap inside

Include: Fitted sheet\*1 152x203+35cm

Flat sheet\*1 223x269+10cm Pillow case\*4 50x76+15 cm