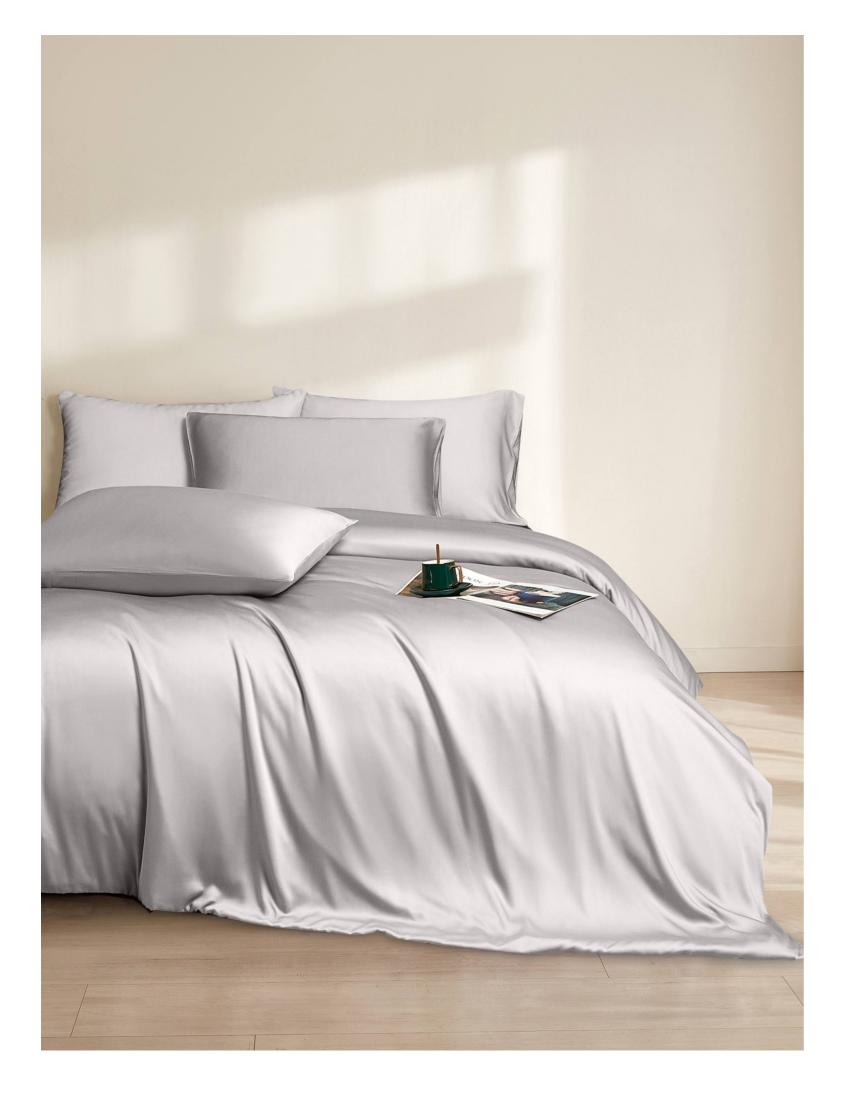

#### BAMBOO DUVET COVER SET

Fabric: 100% Bamboo fabric 200TC/300TC/500TC

Color: White or Customized color

Size: Single/Double/King/Super King or Customized Include: Duvet cover\*1 Fitted sheet\*1 Pillow case\*2

#### COTTON DUVET COVER SET

Fabric: 100%Cotton 300 /400 /500 / 600 /800 TC Woven Cotton

Color: White or Customized color

Size: Single/Double/King/Super King, Customized Include: Duvet cover\*1 Fitted sheet\*1 Pillow case\*2