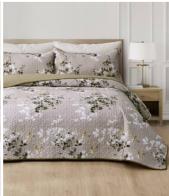

## ULTRASONIC EMBOSSING BEDSPREAD SET

Bed cover: 85gsm 100% Polyester+120gsm filling

Pillowsham:85gsm100% polyester+20gsm Non-woven

fabrics+80gsm filling

Fitted Sheet: 85gsm 100% polyester

Color: Customized Pattern and Customized color

Include: Bed cover \*1 230x250cm

Fitted sheet\*1 200x200+30cm

Pillow case\*2 50x75+5 cm