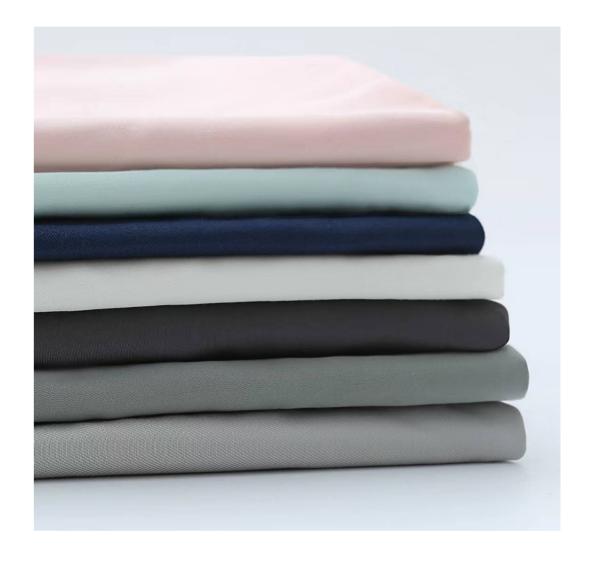

Our products comply with European quality standards, so we have clients throughout the European Community, as well as in America and Central Asia.

Fibre: 100% Polyester Fibre

Color: White or Customized color

Size: Single/Double/King/Super King, Customized

Features: Durable Comfortable, Refreshing

Include: Fitted sheet\*1 Flat sheet\*1 Pillow case\*2