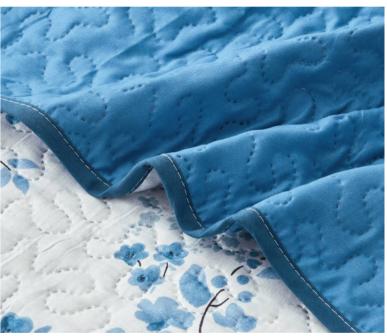

## POLYESTER PRINTED COMFORTER SET

Fabric: 120gsm Polyester fabric

Color: Customized Pattern and Customized color

Include: Quilted Duvet \*1 110x153cm

Flat sheet\*1 115x153cm

Fitted sheet\*1 71x132+20cm

Pillow case\*1 51x76 cm

#### POLYESTER PRINTED COMFORTER SET

Fabric: 90gsm Polyester fabric

Color: Customized Pattern and Customized color

Include: Quilted Duvet \*1 110x153cm

Flat sheet\*1 115x153cm
Fitted sheet\*1 71x132+20cm

Pillow case\*1 51x76 cm