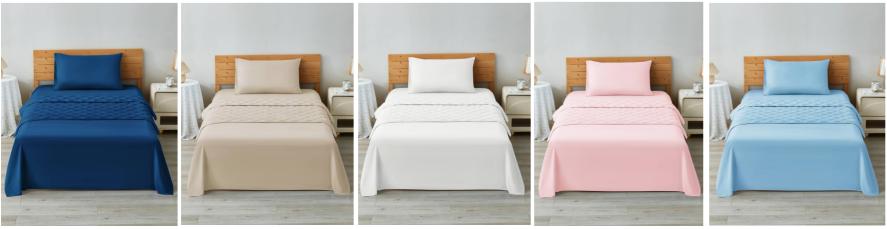

## 50% BAMBOO +50% POLYESTER FLAT SHEET SET

Fabric: 50%Bamboo + 50% Polyester

Color: White or Customized color

Size: Single/Double/King/Super King

Features: Comfortable fabric, skin friendly and breathable

Include: Fitted sheet\*1 Flat sheet\*1 Pillow case\*2