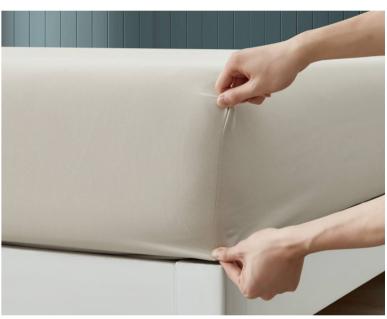

Fabric: 90gsm Polyester Fabric Color: Grey or Customized color

Size: Queen or Customized

Technique: Flat sheet: 10cm top folded hem, other sides 1cm hem

Pillowcase: Envelope style,10cm flap inside ,5mm trim strip

Include: Fitted sheet\*1 158x198+38cm

Flat sheet\*1 240x250cm Pillow case\*2 50x70+15 cm

Features: Durable, Comfortable, Refreshing

Fabric: Polyester Fabric 120gsm

Color: Grey, Beige or Customized color

Size: Queen or Customized