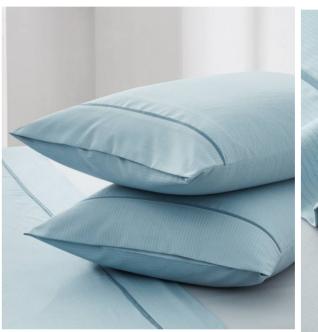

Fabric: 90gsm Polyester Fabric Color: Grey or Customized color

Size: Queen or Customized

Technique: Flat sheet: 10cm top folded hem, other sides 1cm hem

Pillowcase: Envelope style,10cm flap inside ,5mm trim strip

Include: Fitted sheet\*1 158x198+38cm

Flat sheet\*1 240x250cm Pillow case\*2 50x70+15 cm

Features: Durable, Comfortable, Refreshing

Fabric: Polyester Fabric 120gsm

Color: Grey, Beige or Customized color

Size: Queen or Customized