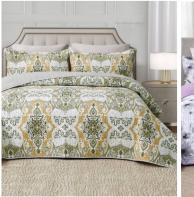

## POLYESTER PRINTED COMFORTER SET

Fabric: 120gsm Polyester fabric

Color: Customized Pattern and Customized color

Include: Quilted Duvet \*1 110x153cm

Flat sheet\*1 115x153cm

Fitted sheet\*1 71x132+20cm

Pillow case\*1 51x76 cm

#### POLYESTER PRINTED COMFORTER SET

Fabric: 90gsm Polyester fabric

Color: Customized Pattern and Customized color

Include: Quilted Duvet \*1 110x153cm

Flat sheet\*1 115x153cm
Fitted sheet\*1 71x132+20cm

Pillow case\*1 51x76 cm