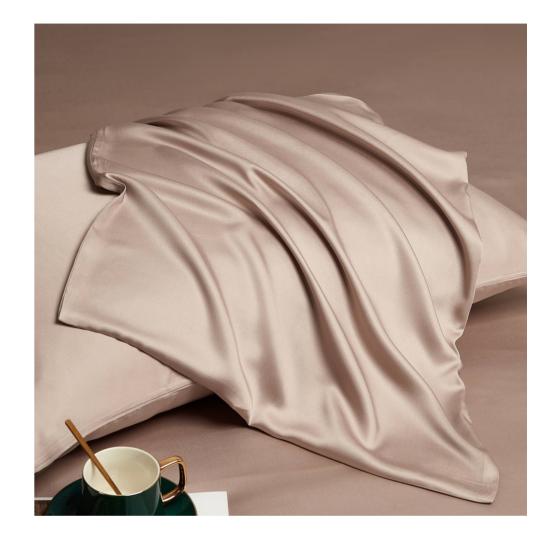

#### BAMBOO DUVET COVER SET

Fabric: 100% Bamboo fabric 200TC/300TC/500TC

Color: White or Customized color

Size: Single/Double/King/Super King or Customized Include: Duvet cover\*1 Fitted sheet\*1 Pillow case\*2

#### COTTON DUVET COVER SET

Fabric: 100%Cotton 300 /400 /500 / 600 /800 TC Woven Cotton

Color: White or Customized color

Size: Single/Double/King/Super King, Customized Include: Duvet cover\*1 Fitted sheet\*1 Pillow case\*2