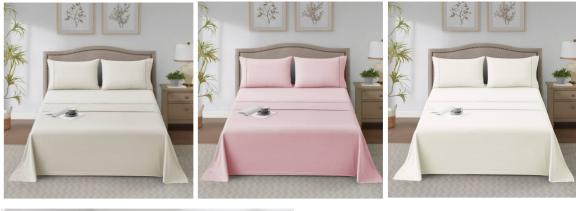

Fabric: Polyester Fabric 120gsm

Color: Blue ,Pink, Beige, Coffe Color or Customized color

Size: Queen or Customized

Technique: Flat sheet: 10cm top folded hem, other sides 1cm hem

Pillowcase: Envelope style,10cm flap inside,5mm trim strip

Include: Fitted sheet\*1 158x198+38cm

Flat sheet\*1 240x250cm

Pillow case\*4 50x70+15 cm