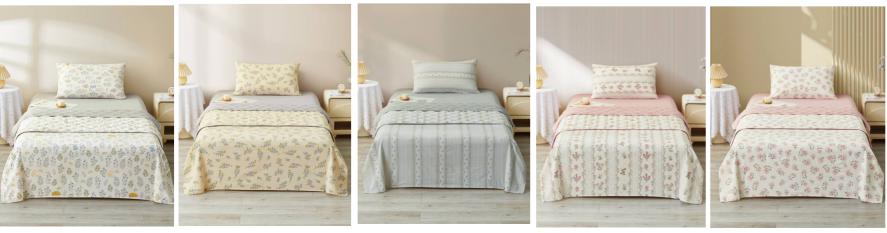

Fabric: 80gsm polyester 120gsm Polyester Filling Color: Customized Pattern and Customized color

Single Bed Cover Set:

Bedspread \*1 Fitted sheet \*1 Pillow sham \*1 Pillow case \*1

Double Bed Cover Set:

Bedspread \*1 Fitted sheet \*1 Pillow sham \*2 Pillow case \*2