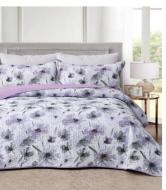

#### 100% POLYESTER PRINTED BEDDING SET

Fabric: Polyester fabric

Color: Custom Pattern and Customized color

Size: Queen or Customized

Include: Fitted sheet\*1 158x198+38cm

Flat sheet\*1 240x250cm Pillow case\*2 50x70+15 cm