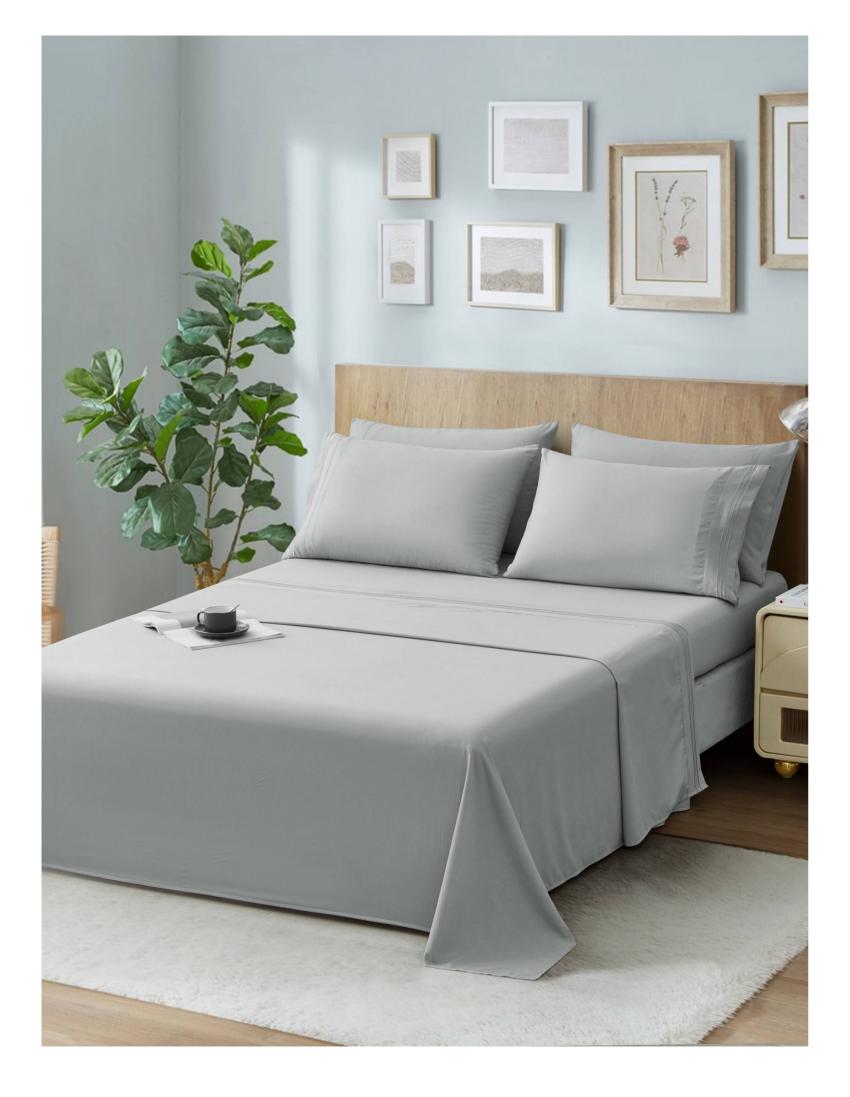

Fabric: Polyester Fabric 120gsm

Color: Blue ,Pink, Beige, Coffe Color or Customized color

Size: Queen or Customized

Technique: Flat sheet: 10cm top folded hem, other sides 1cm hem

Pillowcase: Envelope style,10cm flap inside,5mm trim strip

Include: Fitted sheet\*1 158x198+38cm

Flat sheet\*1 240x250cm

Pillow case\*4 50x70+15 cm