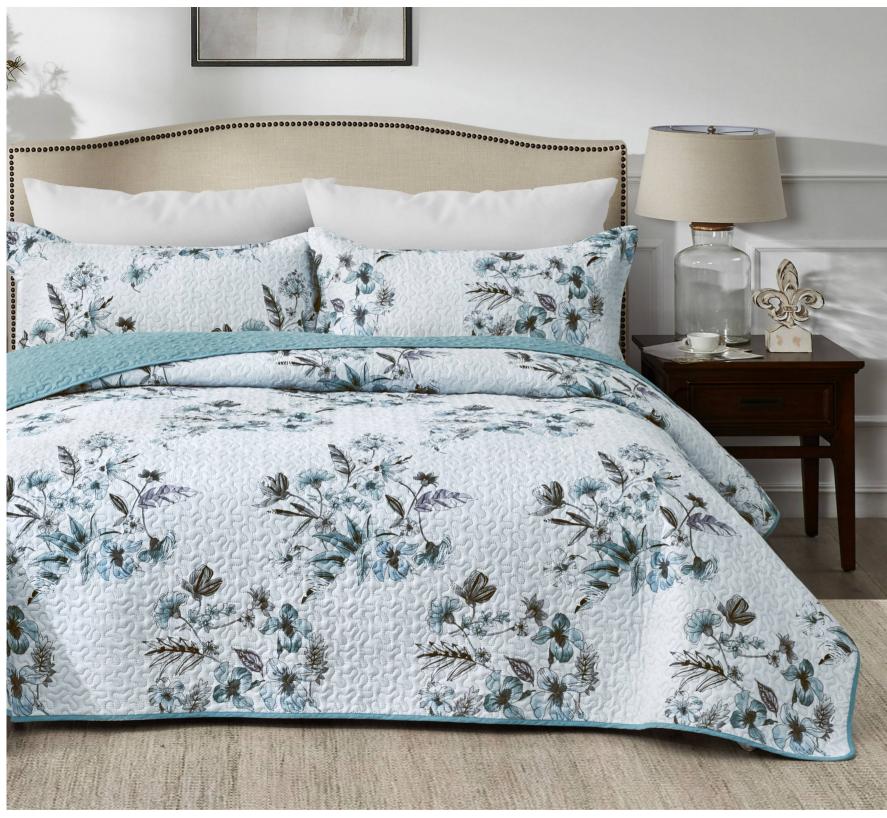

#### 100% POLYESTER PRINTED BEDDING SET

Fabric: Polyester fabric

Color: Custom Pattern and Customized color

Size: Queen or Customized

Include: Fitted sheet\*1 158x198+38cm

Flat sheet\*1 240x250cm Pillow case\*2 50x70+15 cm