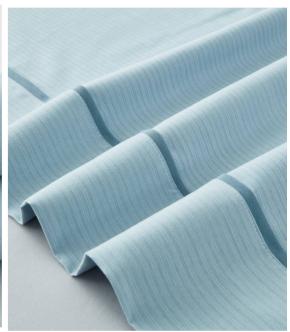

#### LENZING TENCEL FLAT SHEET SET

Fabric: 100% Lenzing Tencel/Micro Tencel/Silver Tencel

Yarns: 60S 100S 120S

Thread count: 300TC 400TC etc...