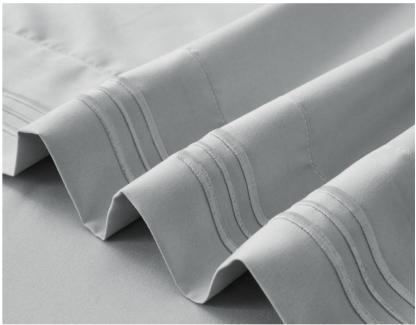

Fabric: 90gsm Polyester Fabric Color: Grey or Customized color

Size: Queen or Customized

Technique: Flat sheet: 10cm top folded hem, other sides 1cm hem

Pillowcase: Envelope style,10cm flap inside ,5mm trim strip

Include: Fitted sheet\*1 158x198+38cm

Flat sheet\*1 240x250cm Pillow case\*2 50x70+15 cm

Features: Durable, Comfortable, Refreshing

Fabric: Polyester Fabric 120gsm

Color: Grey, Beige or Customized color

Size: Queen or Customized