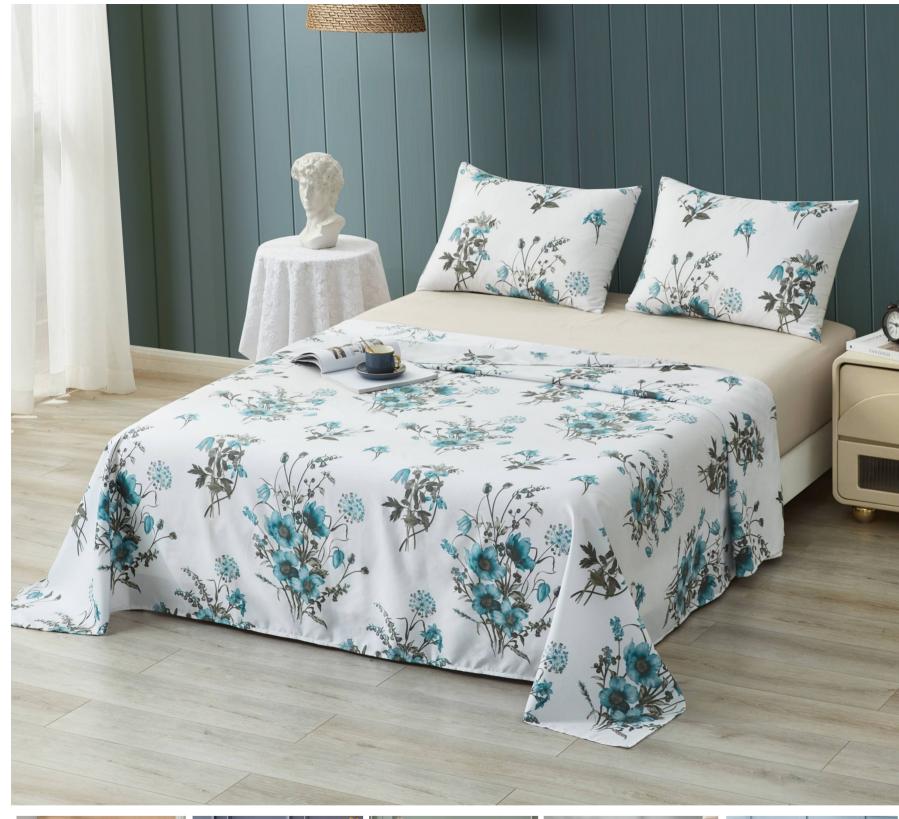

#### 100% POLYESTER PRINTED BEDDING SET

Fabric: Polyester fabric

Color: Custom Pattern and Customized color

Size: Queen or Customized

Include: Fitted sheet\*1 158x198+38cm

Flat sheet\*1 240x250cm Pillow case\*2 50x70+15 cm