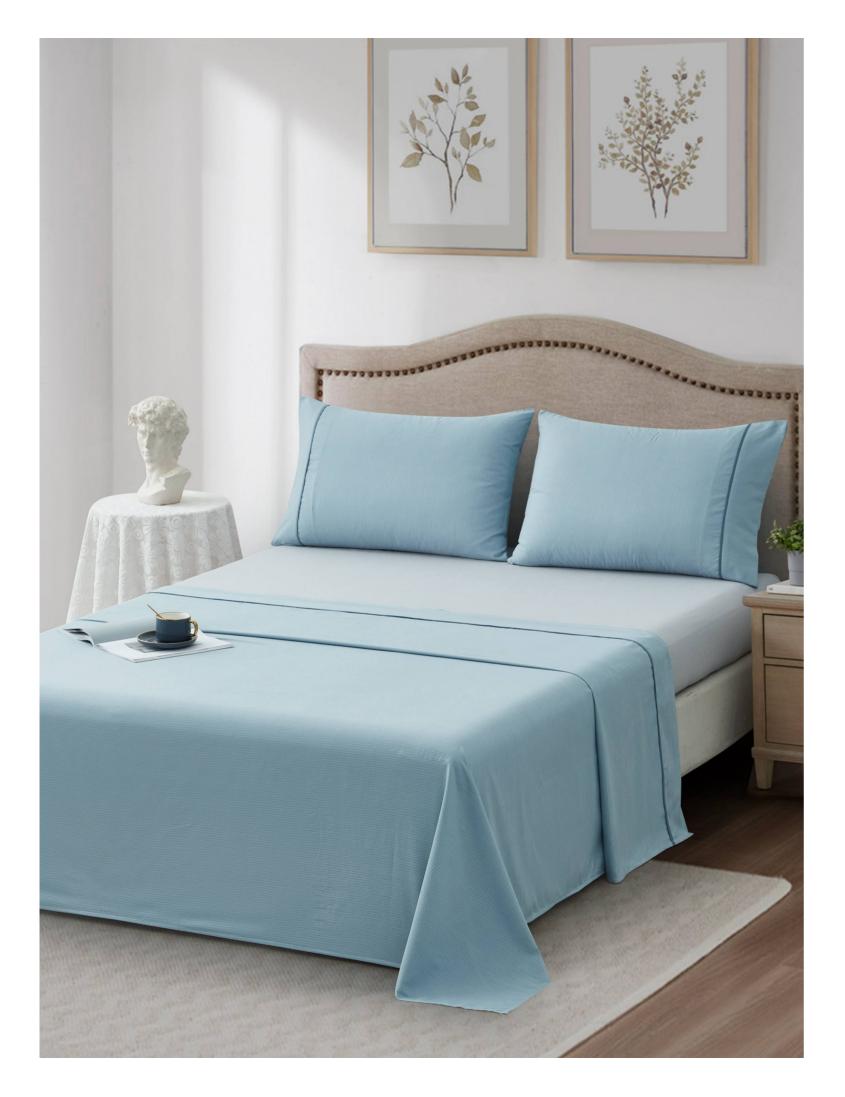

Fabric: 90gsm Polyester Fabric Color: Grey or Customized color

Size: Queen or Customized

Technique: Flat sheet: 10cm top folded hem, other sides 1cm hem

Pillowcase: Envelope style,10cm flap inside ,5mm trim strip

Include: Fitted sheet\*1 158x198+38cm

Flat sheet\*1 240x250cm Pillow case\*2 50x70+15 cm

Features: Durable, Comfortable, Refreshing

Fabric: Polyester Fabric 120gsm

Color: Grey, Beige or Customized color

Size: Queen or Customized